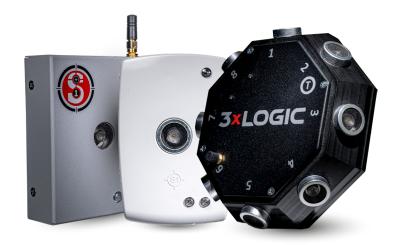

# This technology allows for better accuracy in

- » identifying a gunshot compared to others that rely on microphones and infrared sensors.
- We have two Gunshot Detection devices available, an 8 sensor device for large spaces with a 360 degree, 75ft radius coverage, and a single sensor, available in metal and plastic options, for smaller spaces to be mounted in the corner of a room.

Both devices are simple to install and integrate seamlessly into your existing verified security system.