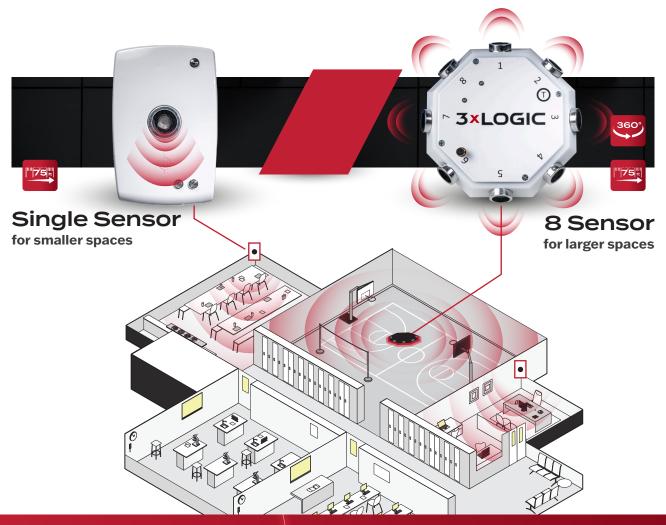

# This technology allows for better accuracy in

- » identifying a gunshot compared to others that rely on microphones and infrared sensors.
- We have two Gunshot Detection devices available, an 8 sensor device for large spaces with a 360 degree, 75ft radius coverage, and a single sensor, available in metal and plastic options, for smaller spaces to be mounted in the corner of a room.

- » Integration A self-contained device with a reliable dry contact allowing you to easily integrate into your existing security system for a verified solution with actions, i.e. video verification, access control with global lock down, etc.
- » Affordable Utilizing a range of 75 ft. radius, our device minimizes the number of sensors needed, allowing for a cost effective solution.
- » Simplicity our solution has no need for any configuration, software updates, servers, or relay boards.
- » Versatility Indoor and Outdoor capable device with an optional protective cage for vandal protection.