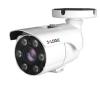

VISIX 5MP, Fixed 4mm Lens Outdoor Mini Bullet VX-5M4-MB-IW

VISIX 5MP Indoor/Outdoor Dome with Remote Focus (2.7-13.5mm) VX-5M-OD-RIAW

VISIX 5MP Outdoor Bullet with Remote Focus (2.7-13.5mm) VX-5M-B-RIAW

VISIX 5MP Outdoor Bullet with Remote Focus (6-50mm) VX-5M20-B-RIAW

**Order Today!** 

For more information on this solution, to arrange a demo or to place an order, email us at sales@3xlogic.com