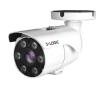

VISIX 5MP, Fixed 4mm Lens Outdoor Mini Bullet VX-5M4-MB-IW

VISIX 5MP Indoor/Outdoor Dome with Remote Focus (2.7-13.5mm) VX-5M-OD-RIAW

VISIX 5MP Outdoor Bullet with Remote Focus (2.7-13.5mm) VX-5M-B-RIAW