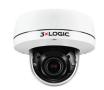

# Cameras with All-In-One Functionality

VISIX 5MP, Fixed 2.8mm Lens, Indoor/Outdoor Vandal Proof Mini-dome

VX-5M28-MD-IAW

VISIX 5MP, Fixed 4mm Lens, Indoor/Outdoor Vandal Proof Mini-dome with IR VX-5M4-MD-IAW