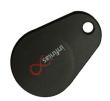

# infinias Access Control Key Fob

S-ACC-AKT

S-ACC-PVC

S-ACC-CLM

### **Key Features & Benefits**

- Constructed of durable synthetic resin
- 125 KHz prox
- Wear resistant coating applied after printing to prevent fading of key-fob number
- Slim design
- Easily carried even on key-chains with the most keys