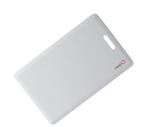

## infinias Clamshell Access Control Proximity Card

### **Key Features & Benefits**

- Thin, durable card fits easily inside a wallet, pocket or purse
- Consistent read range
- White card with textured surface
- Convenient card slot for attaching lanyards and badge clips