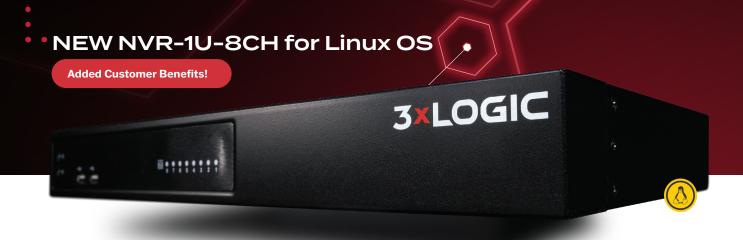

# NEW NVR-1U-8CH and VIGIL 12.5 Solution for Linux OS Users

NVR-1U-8CH is our new Linux OS based embedded PoE solution which is powered by **3xLOGIC**'s VIGIL 12.5 VMS. With this low-cost solution, you can deploy your projects faster and more cost-effectively than ever before. Our Remote Management feature allows you to be in control from anywhere in the world, saving time and providing business efficiencies.

## NVR-1U-8CH Key Features:

- » Low-cost Powerful Linux OS Based Embedded PoE Solution
- » Full remote management
- » Full compatibility with all VIGIL software suite applications
- » 64MP resolution support vs. ARM based, 32MP solutions
- » 256GB SSD Drive for better performance vs. competitive ARM based solutions
- » 4-18TB HDD Options