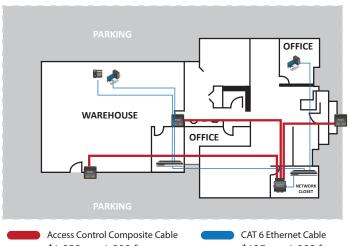

# **Traditional Access Control**

(Controllers or Panel in a Closet)

# infinias CLOUD Access Control (eIDC<sup>32</sup> Controller at the Door)

\$1,050 per 1,000 ft

\$137 per 1,000 ft