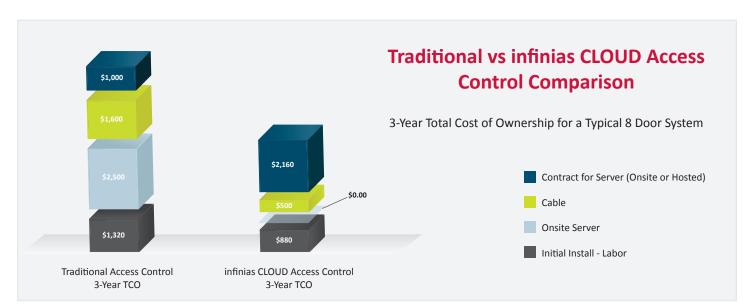

# TOTAL COST OF OWNERSHIP ANALYSIS | infinias CLOUD Access Control

Expanding into new markets? Need an easy to install, high quality recurring revenue source? infinias CLOUD offers a solution to keep the revenue flowing long after the initial sale. Leverage infinias CLOUD and our unbeatable IP Access Control hardware to simplify your access control installations for a quick easy solution to all your small to medium sized access control jobs. Don't make that large capital investment, pay as you go with infinias CLOUD.