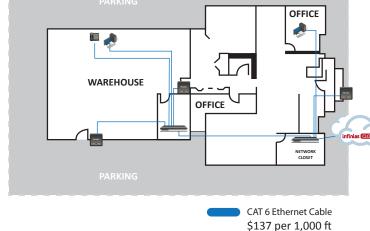

# infinias CLOUD Access Control (eIDC<sup>32</sup> Controller at the Door)

\$1,050 per 1,000 ft

\$137 per 1,000 ft