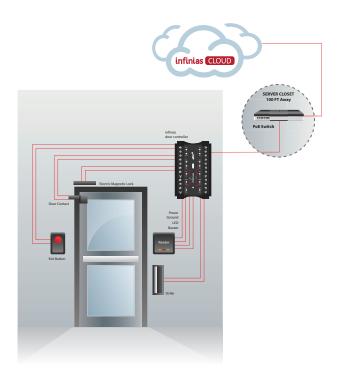

#### **Less Cabling**

- PoE for all data and power
- Local door hardware cabling
- Reader, door contact, lock, exit device
- No dedicated PC cables

#### **Economical**

- One wire to the door
- Single Tech install
- One product to stock
- Pay as you go