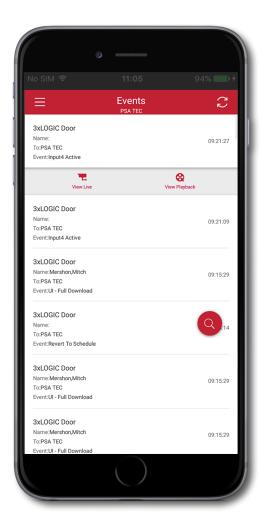

## **Features**

- View events historically or in real-time
- Custom search with filters by door, event date or person
- Touch friendly interface to make momentary door unlock simple
- View associated door controller video footage live or in playback
- View the status of, suspend and revoke users credentials
- Set and view a scope
- Setup infinias eIDC<sup>32</sup> door controllers and 3xLOGIC video appliances