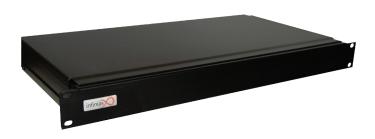

# infinias® 16 Output Device for Elevator Access Control

The Power over Ethernet (PoE) enabled output device for elevator access control features 16 outputs, and each output has a Form C 5 amp relay on board for easy installation and connection to elevator control panels. You can utilize the rules engine within the infinias Access Control Management software to provide credential holders with access to specific floors. The output device is also easily configurable and is 1U rack mountable for fast and easy installation inside a standard 1U rack or cabinet.

## **Key Features & Benefits**

- 16 outputs
- Each output has a Form C 5 amp relay on board
- PoE-enabled
- 1U rack-mountable
- Ideal for elevator control to provide access to specific floors
- Easy installation and connection to elevator control panels