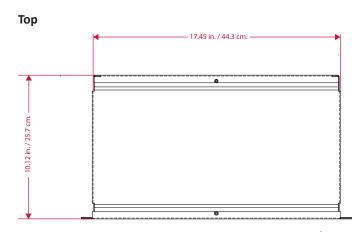

### **PHYSICAL**

Weight: 9.7 lbs / 4.4 kg
Dimensions: 1U

 Width:
 17.45 in. / 44.3 cm.

 Depth:
 10.12 in. / 25.7 cm.

 Height:
 1.44 in. / 3.66 cm.