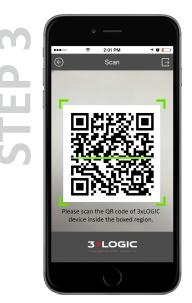

done. The app allows integrators to become more efficient and will assist in providing key details to the customer about their installation.

|   | ••⊙⊙ ≎ C 4:13 PM <b>10</b> % | <b>□</b> + |
|---|------------------------------|------------|
|   | VSX Setup                    | ∋          |
|   |                              |            |
|   |                              |            |
|   | Setup New Camera             |            |
| S |                              |            |
|   | Modify Existing Camera       | >          |
| L |                              | _          |
|   |                              |            |
|   | $\bigcirc$                   |            |

#### Launch the app



#### Enter the details

- Enter your information
- Enter the customers information



## Scan the code

 QR codes can be found on the camera and on the box



## View the results

 Change the view of the camera without leaving the ladder



# Save & email

 Let the customer and your manager see the results of a completed installation



10385 Westmoor Drive, Suite 210, Westminster, CO 80021 | www.3xlogic.com | (877) 3XLOGIC © 2016 3xLOGIC, Inc. All rights reserved. Information in this document is subject to change without notice. 3xLOGIC and the 3xLOGIC logo are trademarks of 3xLOGIC, Inc. All other trademarks are the property of their respective owners. Revised: June 14, 2016 9:02 AM