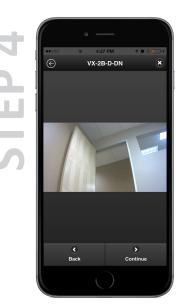

in providing key details to the customer about their installation.

|   | ••⊙⊙ ≎ C 4:13 PM <b>10</b> % | <b>□</b> + |
|---|------------------------------|------------|
|   | VSX Setup                    | ∋          |
|   |                              |            |
|   |                              |            |
|   | Setup New Camera             |            |
| S |                              |            |
|   | Modify Existing Camera       | >          |
| L |                              | _          |
|   |                              |            |
|   | $\bigcirc$                   |            |

#### Launch the app



#### Enter the details

- Enter your information
- Enter the customers information



## Scan the code

 QR codes can be found on the camera and on the box



## View the results

 Change the view of the camera without leaving the ladder



# Save & email

 Let the customer and your manager see the results of a completed installation



10385 Westmoor Drive, Suite 210, Westminster, CO 80021 | www.3xlogic.com | (877) 3XLOGIC © 2016 3xLOGIC, Inc. All rights reserved. Information in this document is subject to change without notice. 3xLOGIC and the 3xLOGIC logo are trademarks of 3xLOGIC, Inc. All other trademarks are the property of their respective owners. Revised: June 14, 2016 9:02 AM