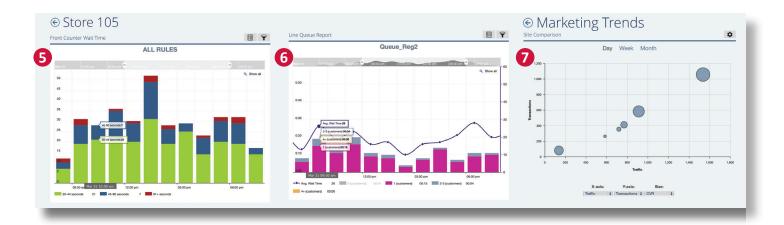

## 30-Day Snapshot

Compares Traffic, Transactions and Conversion Rates over a 30-day period.

**Location Specific Wait Times** 

Quickly see how long customers are waiting at a specific location. A timeline above the chart allows you to expand or minimize your analysis.

**Line Queue Report** 

Easily see what the average wait time is in your location, how many people were in line for how long, etc. A timeline above the chart allows you to set the duration of your view.

**Site Comparison Report** 

Quickly see which sites have the highest conversion rates in any given day, week or month.

**Site Status Report** 

This daily sanpshot indicates your highest and lowest performing locations, with the percentage increase or decrease in that sites traffic.