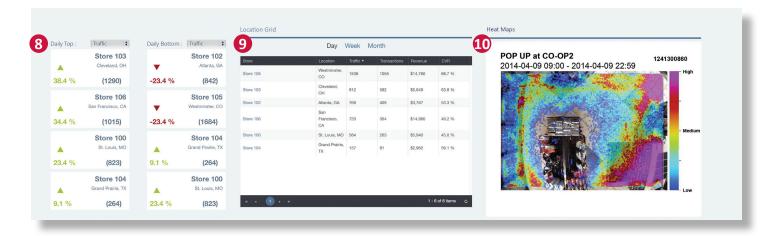

**Site Comparison Report** 

Quickly see which sites have the highest conversion rates in any given day, week or month.

**Site Status Report** 

This daily sanpshot indicates your highest and lowest performing locations, with the percentage increase or decrease in that sites traffic.

**Site-by-Site Comparison** 

Compare the performance of your locations with an easy to grasp visual perspective. Using the same traffic light simplicity as the calendar, the intensity of the colors is indicative of the level of the issue, i.e. the deeper the red, the more sever the issue.

10 **Heat Map** 

Visually see where people are going within your location and quickly identify patterns.