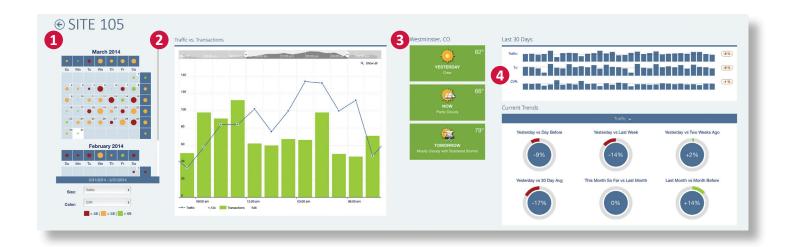

## **The Trends Calendar**

One of the most powerful elements of the Trends dashboard, the current and previous calendar months are displayed by default. Traffic light simplicity

- GREEN: GO (no issues)
- YELLOW: Caution (trending the wrong way)
- RED: STOP and Drill-Down Now!

The larger the circle, the bigger the issue

## **Traffic vs. Transactions (Conversion rates)**

Instantly see how your site's traffic and transactions impacted your conversion rate. A timeline above the graph allows you to quickly and easily change the focus/duration of your query.

## **Historical Weather**

Weather can have a big impact on store traffic and human behavior. A chart of previous, current and forecast weather conditions are displayed for site's local city.

## 30-Day Snapshot

Compares Traffic, Transactions and Conversion Rates over a 30-day period.

**Location Specific Wait Times** 

Quickly see how long customers are waiting at a specific location. A timeline above the chart allows you to expand or minimize your analysis.