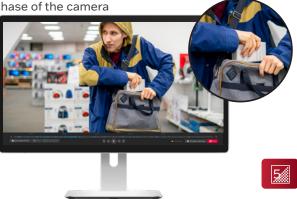

## Edge Based Deep Learning Analytics Person and Vehicle Detection

Make your cameras and data work harder for you and discover solutions to problems you never knew you had with VIGIL CLOUD's Edge Based Deep Learning Analytics. Deep learning models are trained using large amounts of representative data, including challenging scenes with people and vehicles, allowing them to gain a deep understanding of complex environments.

- » Requires X-Series Edge Based Deep Learning Cameras\*
- » Powerful CLOUD based detection and notifications
- » Fully integrated UI/UX with easy to view timeline and side panel searches
- » Four zones and detection rules per camera
- » Per camera notifications
- » Easy search options and filters to only see what you
  - want to see:
    - Presence Detection
    - Enter/Exit
    - Loitering (Dwell)
    - Stopped
    - Direction