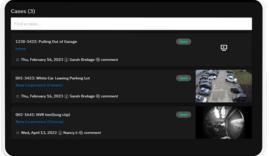

#### **External Case Sharing**

We are excited to announce our new External Case Sharing feature that will significantly speed up our case handling process. With this new feature, you can now securely share cases with multiple external users, allowing them to view clips, videos, and comments within the case.

- » Share your case, securely, with multiple external users
- » External users will be able to view clips, videos and comments within the case
- » Manage external users' access remove access at any time
- » VIGIL CLOUD case viewing controls and experience (no media players needed)