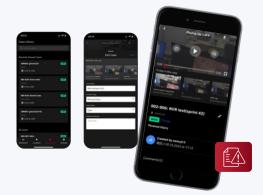

#### Case Management on Mobile App

VIGIL CLOUD's best in class video collaboration functionality - Case Management feature has been extended from its web application to our easy-to-use mobile app.

Customers can utilize case management features including:

- » Build cases in the cloud with video clips and screenshots from one or more cameras
- » Share cases with team members for review, comment, and resolution

#### Dealer Functionality on Mobile App

VIGIL CLOUD is re-defining the way dealers onboard customers and cameras with the introduction of dealer functionality in our VIGIL CLOUD web app, this provides some great benefits:

- » Increased ROI and RMR (Recurring Monthly Revenue)
- » Easily onboard cameras by using QR scans, greatly improving installation time and setup
- » Remote Maintenance
- » Manage all customers and locations easily using our intuitive CLOUD workflow