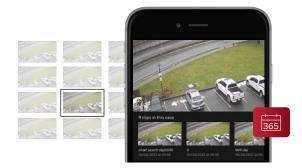

### 180/365 Day Retention Options

Additional retention options for 2MP and 5MP resolutions are now available for VIGIL CLOUD. Dealers will now have optional 180 or 365 day retention options per camera.

As always, dealers can mix/match retention options based on the critical needs of the customers.