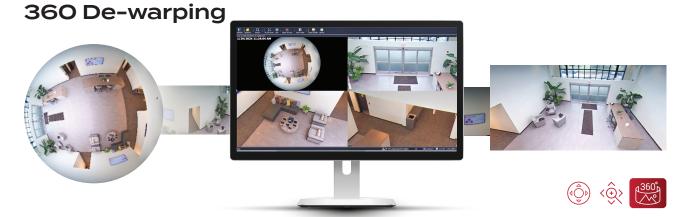

360 De-warping provides enhanced control and flexibility in monitoring, allowing users to precisely select and customize the areas they want to view. This feature optimizes surveillance efficiency and effectiveness by offering 3xLOGIC 360 cameras four distinct viewing options to cater to specific needs and preferences:

- » Single view (region)
- » Double panorama view
- » Panorama + focus views
- » Quad view

Users will have the ability to select each of the view options and specify the mount type, which include wall and ceiling mounts. Users can pan, tilt, and zoom to objects of interest in both live and recorded videos with each option.

**3xLOGIC**'s CLOUD enabled VX-6M-360-IAW Fisheye camera makes use of the 360 De-warping feature, which allows users to achieve real-time viewing of an entire scene from a single camera.

Email: Sales@3xlogic.com Visit: 3xlogic.com US: +1 (877) 395-6442 UK & EMEA: +44 (0) 333 789 3300