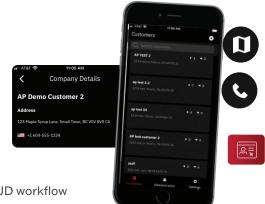

#### Dealer Functionality on Mobile App

VIGIL CLOUD is re-defining the way dealers onboard customers and cameras with the introduction of dealer functionality in our VIGIL CLOUD web app, this provides some great benefits:

- » Increased ROI and RMR (Recurring Monthly Revenue)
- » Easily onboard cameras by using QR scans, greatly improving installation time and setup
- » Remote Maintenance
- » Manage all customers and locations easily using our intuitive CLOUD workflow
- » Identify customers and cameras that need attention