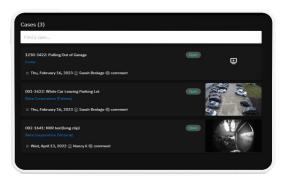

#### **External Case Sharing**

We are excited to announce our new External Case Sharing feature that will significantly speed up our case handling process. With this new feature, you can now securely share cases with multiple external users, allowing them to view clips, videos, and comments within the case.

- » Share your case, securely, with multiple external users
- » External users will be able to view clips, videos and comments within the case
- » Manage external users' access remove access at any time
- » VIGIL CLOUD case viewing controls and experience (no media players needed)

#### Case Management on Mobile App

VIGIL CLOUD's best in class video collaboration functionality - Case Management feature has been extended from its web application to our easy-to-use mobile app.

Customers can utilize case management features including:

- » Build cases in the cloud with video clips and screenshots from one or more cameras
- » Share cases with team members for review, comment, and resolution
- » Easily download clips and still shots
- » Find cases by resolution status, location or incident type