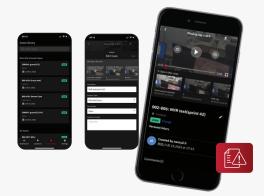

#### Case Management on Mobile App

VIGIL CLOUD's best in class video collaboration functionality - Case Management feature has been extended from its web application to our easy-to-use mobile app.

Customers can utilize case management features including:

- » Build cases in the cloud with video clips and screenshots from one or more cameras
- » Share cases with team members for review, comment, and resolution
- » Easily download clips and still shots
- » Find cases by resolution status, location or incident type