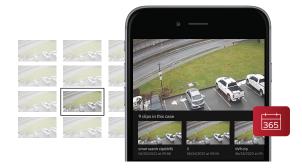

#### **External Case Sharing**

We are excited to announce our new External Case Sharing feature that will significantly speed up our case handling process. With this new feature, you can now securely share cases with multiple external users, allowing them to view clips, videos, and comments within the case.

- » Share your case, securely, with multiple external users
- » External users will be able to view clips, videos and comments within the case
- » Manage external users' access remove access at any time
- » VIGIL CLOUD case viewing controls and experience (no media players needed)