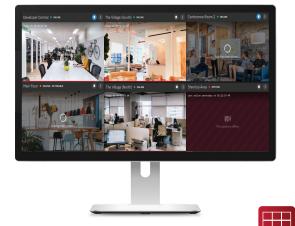

#### Multi Camera, Multi View

The Multi Camera, Multi View feature provides you with an efficient way to consolidate the feeds for up to 6 cameras onto a single screen. This allows you to be in control and have a comprehensive understanding of what's happening in your business, all from one convenient location.

- » View up to 6 cameras from one or multiple locations
- Configurable drag and drop camera layout that best suits your needs and viewing experience
- » Save up to 25 different views for quick access
- » Create cases and individual clips directly from your saved view
- » Jump to a single view format directly from a camera within the multi-view