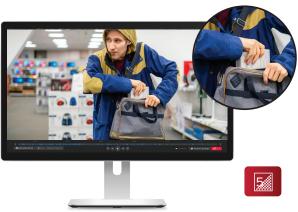

# **Edge Based Deep Learning Analytics**

## **Person and Vehicle Detection**

Make your cameras and data work harder for you and discover solutions to problems you never knew you had with VIGIL CLOUD's Edge Based Deep Learning Analytics. Deep learning models are trained using large amounts of representative data, including challenging scenes with people and vehicles, allowing them to gain a deep understanding of complex environments.

- » Requires X-Series Edge Based Deep Learning Cameras\*
- » Powerful CLOUD based detection and notifications
- » Fully integrated UI/UX with easy to view timeline and side panel searches
- » Four zones and detection rules per camera
- » Per camera notifications
- » Easy search options and filters to only see what you want to see:
  - Presence Detection
  - Enter/Exit
  - Loitering (Dwell)
  - Stopped
  - Direction