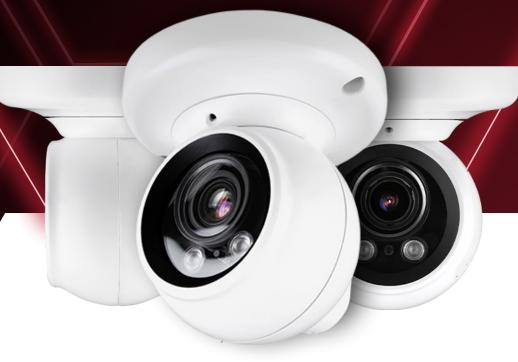

# **Ball Turret Cameras**

## **5MP Ball Turret Camera Series**

VX-5M-OT-RIW, VX-5M28-OT-IW, VX-5M4-OT-IW

Crystal Clear Security:
Unveiling the Ultimate
HD Camera with
Unbeatable Clarity

- » True Wide Dynamic Range (WDR) for clear images in challenging lighting conditions
- » Clear images at 70' IR
- » 5MP sensor at real-time 30fps
- » Fixed or Varifocal Lenses
- » 2.8mm, 4mm, and 2.7-13.5mm Focal ranges
- » IP67- and IK10-rated camera housing built to last
- » ONVIF Profile S Support
- » Video Compression H264, H265, & MJPEG
- » Max Resolution of 5MP (2592 x 1944)
- » PoE and DC12V for single cable simplified installation

### **Competitive Advantage:**

Where there are lighting challenges such as dark areas, sun glare, and internal IR reflection. This domeless solution offers optimal coverage and clarity.