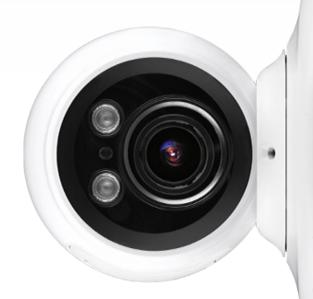

## **5MP Ball Turret Camera Series**

VX-5M-OT-RIW, VX-5M28-OT-IW, VX-5M4-OT-IW

Crystal Clear Security:
Unveiling the Ultimate
HD Camera with
Unbeatable Clarity

- » True Wide Dynamic Range (WDR) for clear images in challenging lighting conditions
- » Clear images at 70' IR
- » 5MP sensor at real-time 30fps
- » Fixed or Varifocal Lenses
- » 2.8mm, 4mm, and 2.7-13.5mm Focal ranges
- » IP67- and IK10-rated camera housing built to last
- » ONVIF Profile S Support
- » Video Compression H264, H265, & MJPEG
- » Max Resolution of 5MP (2592 x 1944)
- » PoE and DC12V for single cable simplified installation

## **Technical Specifications:**

- » 5MP (2592 x 1944) indoor/outdoor IP camera
- » 2.8mm, 4mm, and 2.7-13.5mm Focal ranges
- » IR distance 70' (22m)
- » 120dB WDR
- » H.264, H.265, MJPEG
- » IP67/IK10
- » 12VDC and PoE (IEEE 802.3af)
- » DC Max 7.1W PoE Max 8.5W (Varifocal)
- » ONVIF Profile S